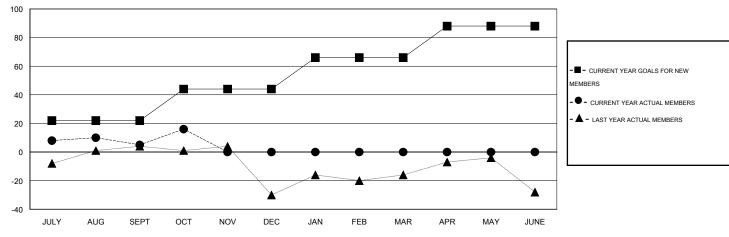

#### GOALS AND ACTUAL MEMBERS CUMULATIVE

| DROPPED CLUBS: 0 |    | 23 CLUBS OF 59 ADDED 1 OR MORE | GENDER DISTRIBUTION   |              |            |
|------------------|----|--------------------------------|-----------------------|--------------|------------|
|                  |    | NEW MEMBERS                    | MALE                  | 818 (54.90%) |            |
|                  |    |                                | FEMALE                | 672 (45.10%) |            |
| DROPPED MEMBERS  |    |                                |                       |              |            |
| DECEASED         | 10 | CLICK HERE FOR HEALTH          |                       |              | 424        |
| CLUB CANCELLED   | 0  | ASSESSMENT DATA                | FAMILY UNIT MEMBERS   |              | 434<br>209 |
| OTHER            | 53 |                                | NON-HEAD OF HOUSEHOLD |              |            |
| TOTAL            | 63 |                                |                       |              |            |